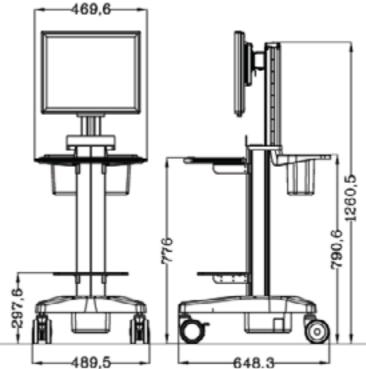

## Simple All-in-One Computer Cart A

Model: SKR-A01

- Concise and compact for 22" All-in-One computer, Proposal load ≦ 12kg
- Keyboard/mouse tray height: 776mm
- Keyboard tray dimensions: 440mm(L) x 256mm(W)
- Mouse tray dimension: 208mm(L) x 200mm(W)
- Back storage bin with handle, handle height: 790.6mm
- Printer tray dimensions: 310mm(L) x 199mm(W),height 297.6mm
- Cart dimensions: 648.3mm(L) x 489.5mm(W) x 1260.5mm(H), Built in power line
- Built in power line
- Silent medical casters