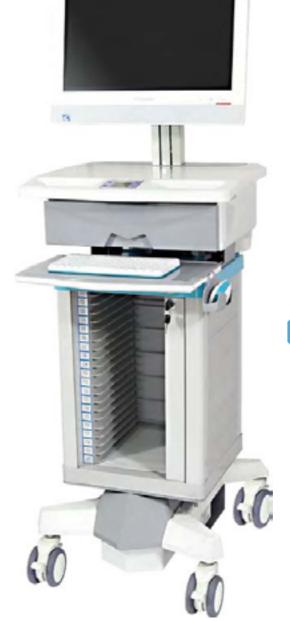

#### New All-in-One Computer Cart

- Height adjustment range 250±10mm, loading capacity≥12Kg
- Cart body height: 1145mm—1395mm
- Height of Tabletop: 780mm-1030mm, Two optional control modes, by the foot pedal or the handle control to operate up and down
- Durable ABS plastic tabletop, size: 490mm(L) x 460mm(W), the middle of the table can be opened for placing mini pc

Optional tabletop material: the top of the table can be embedded in stainless steel panel, wearresistant and easy to clean, strong metallic

- Monitor bracket size: 386mm(L) x 80mm(W) x 64.5mm(H), built-in constant lift structure, light and convenient, display rack hi-low range: 130mm, rack can be tilted 20 °, proposed size of display ≤ 22 inch or all-in-one machine, recommended load ≤ 10Kg
- Bi-directional retractable mouse tray, both working by left and right hand, Keyboard tray size: 465mm(L) x 234mm(W)
- The bottom of the tabletop reserved position for built-in battery and inverter,