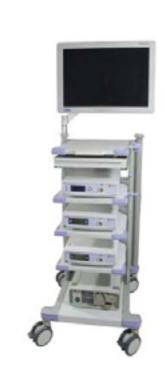

## Endoscopic System Cart B

Model: SKR-ND2

- Convenient for endoscopic system device
- Layers and layer height adjustable, Proposal load ≤ 20kg/Layer
- Cart dimensions: 664mm(L) x 630mm(W) x 1650(H)
- Worksurface height: 1125mm
- Worksurface dimensions: 527mm(L) x 420mm(W)
- Rocker arm for display, height-adjustable, 360° rotation for LCD,
- Standard Load ≤ 9Kg, optional maximum load ≤ 21Kg
- -Special power wiring slot
- -Silent medical casters