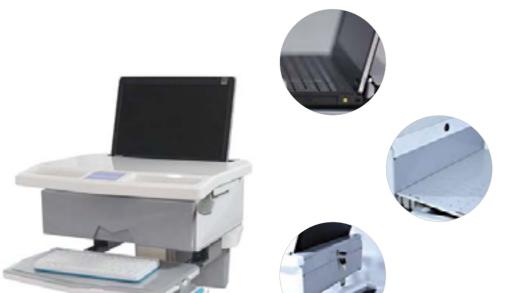

#### New All-in-One Computer Cart

- Height adjustment range 250±10mm, loading capacity≥12Kg
- Cart body height: 1145mm—1395mm
- Height of Tabletop: 780mm-1030mm, Two optional control modes, by the foot pedal or the handle control to operate up and down
- Durable ABS plastic tabletop, size: 490mm(L) x 460mm(W), the middle of the table can be opened for placing mini pc

Optional tabletop material: the top of the table can be embedded in stainless steel panel, wearresistant and easy to clean, strong metallic

- Monitor bracket size: 386mm(L) x 80mm(W) x 64.5mm(H), built-in constant lift structure, light and convenient, display rack hi-low range: 130mm, rack can be tilted 20 °, proposed size of display ≤ 22 inch or all-in-one machine, recommended load ≤ 10Kg
- Bi-directional retractable mouse tray, both working by left and right hand, Keyboard tray size: 465mm(L) x 234mm(W)
- The bottom of the tabletop reserved position for built-in battery and inverter,