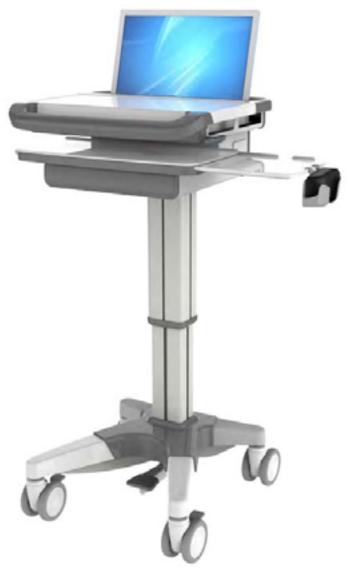

# Laptop Cart

## Simple Laptop Cart

- Height adjustment range for worksurface: 400±20mm, Lifting load ≤ 15kg, Worksurface height 890mm-1290mm
- Large, smooth ABS worksurface dimensions:533mm(L) x 455mm (W)
- Laptop cabinet dimensions: 430mm(L) x 346mm(W) x 56.5mm(H) With external 2-Outlet power strip and main power cable at the cart base.
- Applied for laptop(  $\leq 15$ ")
- Internal dimensions for drawer: 379mm(L) x 298.5mm(W) x 84mm(H)
- Keyboard tray dimensions: 440mm(L) x 256mm(W)
- Mouse tray dimension: 208mm(L) x 200mm(W)
- Base: PA6 + ABS cover
- Silent medical casters

- Height adjustment range for worksurface:400 ±20mm, worksurface

- Laptop cabinet dimension:430mm(L)×346mm(W)×56.5mm(H)
- Applied for ≤ 15 inch laptop
- Optional rotary keyboard tray, keyboard tray dimension:440mm(L)×256mm(W)
- Mouse tray dimension:208mm(L)×200mm(W)
- Base:PA6 + ABS cover