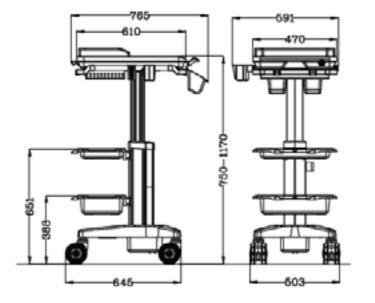

## All-in-One Computer Cart

- Base: PA6 + ABS cover
- Battery and UPS system inside the base; White LEDs provide light over keyboard tray
- Front-locking silent casters

- Height adjustment range for LCD and worksurface: 400mm±20mm, Lifting load ≦ 15kg

Worksurface height: 890mm-1290mm

- Large, smooth ABS worksurface dimensions:533mm(L) x 455mm (W), Proposal Table load ≤ 5kg
- Drawer inner dimensions: 379mm(L) x 298.5mm(W) x 84mm(H)
- Keyboard tray dimensions: 440mm(L) x 256mm(W)

Mouse tray dimension: 208mm(L) x 200mm(W)

- Storage Bin with handle
- LCD column dimensions: 386mm(L) x 80mm(W) x 64.5mm(H) Height adjustable with the help of internal lift construction.
- LCD hanger:height adjustment for LCD pivot is 13cm; 20° tilting for LCD; Applied for  $\leq$  22 inch LCD display.

Proposal load ≤ 10kg