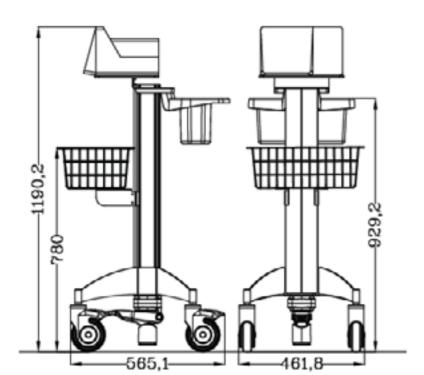

### Small Medical Equipment Cart

Model:SKR-KB1

- Applied for different small equipment Equipment tray dimensions: 310mm(L) x 235mm(W)
- Pipe/Wire holder arm available
- Equipment tray height: 1012mm, Proposal Table load ≤ 30kg
- Mesh basket dimensions: 400mm(L)×220mm(W1) / 130mm(W2)×100mm(H)
- Storage bin with handle, handle height: 929.2mm
- Cart dimensions (not include equipment):
- 565.1mm(L) x 461.8mm(W) x 929.2mm(H)
- Silent medical casters