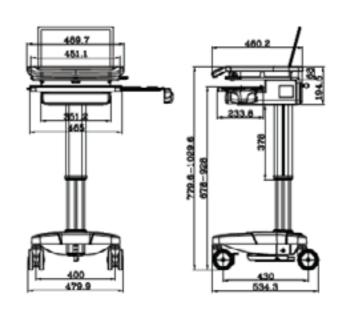

#### New All-in-One Computer Cart

- Height adjustment range 250±10mm, loading capacity≥12Kg
- Cart body height: 1145mm—1395mm
- Height of Tabletop: 780mm-1030mm, Two optional control modes, by the foot pedal or the handle control to operate up and down
- Durable ABS plastic tabletop, size: 490mm(L) x 460mm(W), the middle of the table can be opened for placing mini pc

Optional tabletop material: the top of the table can be embedded in stainless steel panel, wearresistant and easy to clean, strong metallic

- Monitor bracket size: 386mm(L) x 80mm(W) x 64.5mm(H), built-in constant lift structure, light and convenient, display rack hi-low range: 130mm, rack can be tilted 20 °, proposed size of display ≤ 22 inch or all-in-one machine, recommended load ≤ 10Kg
- Bi-directional retractable mouse tray, both working by left and right hand, Keyboard tray size: 465mm(L) x 234mm(W)
- The bottom of the tabletop reserved position for built-in battery and inverter,

- Height adjustment range 250±10mm, loading capacity≥12Kg

- Height of Tabletop: 780mm-1030mm. Two optional control modes, by the foot pedal or the handle control to operate up and down
- Durable ABS plastic tabletop, size: 490mm(L) x 460mm(W), the middle of the table can be opened for placing the laptop. Optional tabletop material: the top of the table can be embedded in stainless steel panel, wear-resistant and easy to clean, strong metallic
- Hidden laptop compartment, size: 417mm(L) x 263mm(W) x 50mm(H), can be placed laptop of 17-inch and below, laptop compartment with lock security
- Bi-directional retractable mouse tray, both working by left and right hand, Keyboard tray size: 465mm(L) x 234mm(W)
- Optional: Portable plug-in high-performance lithium battery power supply system (with LED keyboard lights), provid e uninterruptible power for equipment or computer, safe, reliable and convenient
- Casters: dual wheel casters for medical use, mute and smooth, the front two casters equipped with double pedal and total lock, 360 degrees brake control, rear followed by two free casters
- Base: ABS plastic shell, stability, easy to clean and maintain, high-strength metal structure base frame, strong load capacity and stability, the base integrated with foot pedal to control height adjustment