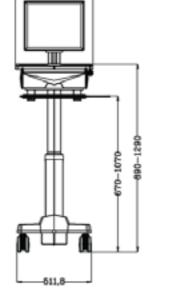

## Telemedicine System Cart

- Height adjustment range for LCD and worksurface: 400±20mm Total height is 1534mm-1934mm, Lifting load ≤ 17kg
- Applied for 2  $\leq$  21" LCD, Proposal evaluation load  $\leq$  12kg
- HD 360 degree rotating webcam with remote controller
- Worksurface height: 890-1290mm
- ABS worksurface dimensions: 533mm(L) x 455mm(W)
- Keyboard tray dimensions: 440mm(L) x 256mm(W)
- Mouse tray dimension: 208mm(L) x 200mm(W)
- Silent medical casters
- Back storage bin with handle, handle height: 680mm-1080mm
- Built-in computer host specification(for reference) : CPU: Intel E3 1231 V3

- Optional: Battery and UPS System
- Mother board: Asus B85 PLUS
- **Memory:** 8G/1600
- **Graphics card:** DDR5 2G
- **HD:** WD 1000G/SATA Video Capture Card

Model:SKR-F00

- Convenient for bedside charging in sickroom
- Worksurface height: 900mm
- Arm for all-in-one computer or laptop
- Drawer space for POS device, keyboard, mouse
- Counting machine tray
- Optional document basket, grid basket
- Cart dimensions: 1000mm(L) x 510mm(W) x 980mm(H) (not include
- LCD arm height)
- Battery and UPS system
- Silent medical casters