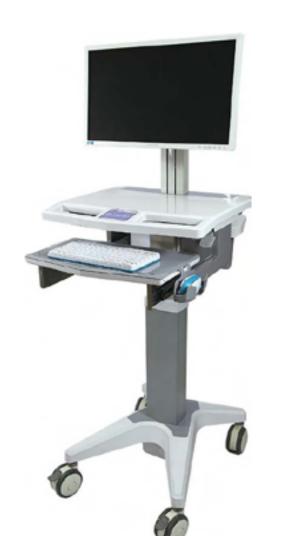

## Simple All-in-One Computer Cart A

Model: SKR-A01

- Concise and compact for 22" All-in-One computer, Proposal load ≦ 12kg
- Keyboard/mouse tray height: 776mm
- Keyboard tray dimensions: 440mm(L) x 256mm(W)
- Mouse tray dimension: 208mm(L) x 200mm(W)
- Back storage bin with handle, handle height: 790.6mm
- Printer tray dimensions: 310mm(L) x 199mm(W),height 297.6mm
- Cart dimensions: 648.3mm(L) x 489.5mm(W) x 1260.5mm(H), Built in power line
- Built in power line
- Silent medical casters