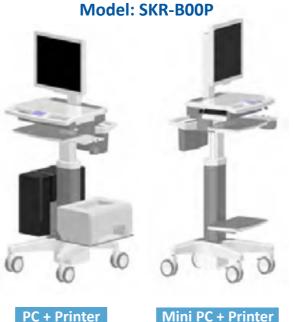

#### Model: SKR-B00

- -Concise and compact, height adjustment range for worksurface: 400±20mm, lifting load ≦ 15Kg
- -LCD column dimesion: 386mm(L) X 80mm(W) X 64.5mm(H), height adjustable with the help of internal lift construction. Applied for 22 inch LCD display, proposal load  $\leq 12$  Kg
- -Large, smooth ABS worksurface dimension:533mm(L) X 455mm(W),
- worksurface height:750mm-1100mm, Can be customized built-in mini computer host
- -Optional rotary keyboard tray, keyboard tray dimension:440mm(L) X 256mm(W)
- -Mouse tray dimension:208mm(L) X 200mm(W)
- -Storage Bin with handle
- -Optional Built in power line
- -Silent medical casters

- Concise and compact, gas spring lifting column, pedal plate lift and adjust, height adjustment

range for worksurface:230±10mm,lifting load ≤ 18Kg

- LCD column dimesion: 386mm(L) X 80mm(W) X 64.5mm(H), height adjustable

help of internal lift construction. Applied for 22 inch LCD display, proposal load ≦ 10Kg

- Metal worksurface dimension:470mm(L) X 352mm(W) or 470mm(L) X 460mm(W), worksurface

height:898mm-1128mm or 933mm-1163mm

- Retractable metal keyboard tray, keyboard tray dimension:470mm(L) X 206mm(W)
- The rotary type mouse tray, mouse tray dimension:189mm(L) X 195mm(W)
- Under the table can be built into the 2 sets of plug-in lithium power supply

optional inverter or direct output, fully meet the needs of mobile information

- Base: SPCC (steel plate) + ABS cover
- Silent medical casters

Model: SKR-C00H

lithium power supply module

Mini PC module