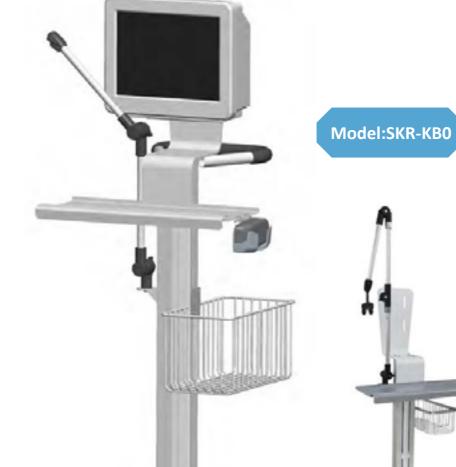

## Multi-Functional Small Equipment Cart

- -The five-star type base, stable and applied for different small equipment
- Pipe/Wire holder arm available
- Proposal Table load ≤ 30kg, proposal mounted load ≤ 15kg
- Mesh basket for placement of related goods
- handle height: 911mm
- Metal keyboard/mouse tray,ABS mouse rack, the tray height:818.8mm
- The five-star type base dimensions: The diameter of 450mm
- Silent medical casters