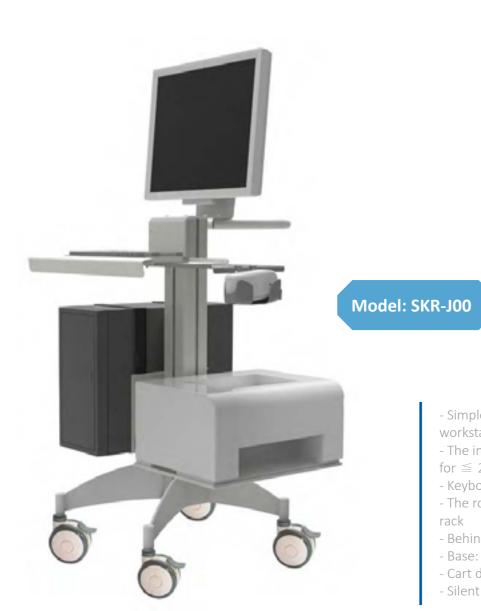

## Simple All-in-One Computer Cart A

Model: SKR-A01

- Concise and compact for 22" All-in-One computer, Proposal load ≦ 12kg
- Keyboard/mouse tray height: 776mm
- Keyboard tray dimensions: 440mm(L) x 256mm(W)
- Mouse tray dimension: 208mm(L) x 200mm(W)
- Back storage bin with handle, handle height: 790.6mm
- Printer tray dimensions: 310mm(L) x 199mm(W),height 297.6mm
- Cart dimensions: 648.3mm(L) x 489.5mm(W) x 1260.5mm(H), Built in power line
- Built in power line
- Silent medical casters