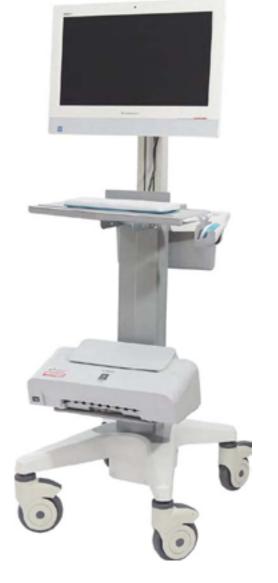

## Simple All-in-One Computer Cart A

Model: SKR-A01

- Concise and compact for 22" All-in-One computer, Proposal load ≦ 12kg
- Keyboard/mouse tray height: 776mm
- Keyboard tray dimensions: 440mm(L) x 256mm(W)
- Mouse tray dimension: 208mm(L) x 200mm(W)
- Back storage bin with handle, handle height: 790.6mm
- Printer tray dimensions: 310mm(L) x 199mm(W),height 297.6mm
- Cart dimensions: 648.3mm(L) x 489.5mm(W) x 1260.5mm(H), Built in power line
- Built in power line
- Silent medical casters