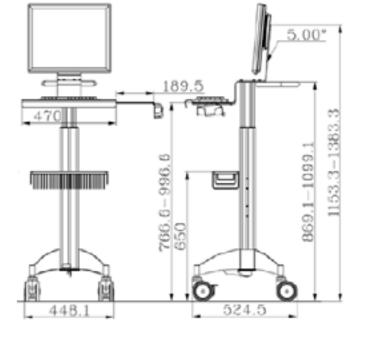

### Simple Workstation Cart

189.5 470 470 8888 422.2 547

- Simple and practical, the cart with PC tray and printer tray for all types of workstations PC and printers
- The integrated design of the mouse bracket and the display bracket , applied for  $\le$  24 inch LCD display, proposal load  $\le$  15 Kg
- Keyboard tray dimensions: 470mm(L) x 206mm(W)
- The rotary type mouse tray, dimensions: 189mm(L) x 195mm(W), with mouse rack
- Behind of the LCD fix frame is handle, easy to move the trolley
- Base: SPCC (steel plate)
- Cart dimensions(not include equipment): 706.5mm(L) x 572mm(W) x 1173(H)
- Silent medical casters