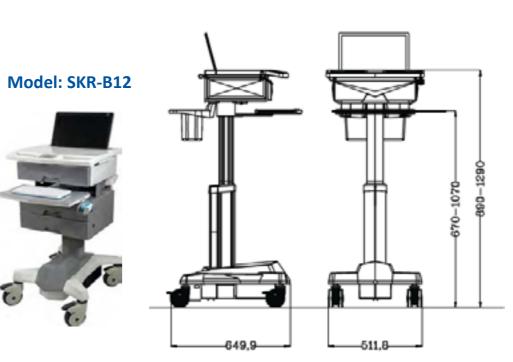

## All-in-One Computer Cart

- Base: PA6 + ABS cover
- Battery and UPS system inside the base; White LEDs provide light over keyboard tray
- Front-locking silent casters

- Height adjustment range for LCD and worksurface: 400mm±20mm, Lifting load ≦ 15kg

Worksurface height: 890mm-1290mm

- Large, smooth ABS worksurface dimensions:533mm(L) x 455mm (W), Proposal Table load ≤ 5kg
- Drawer inner dimensions: 379mm(L) x 298.5mm(W) x 84mm(H)
- Keyboard tray dimensions: 440mm(L) x 256mm(W)

Mouse tray dimension: 208mm(L) x 200mm(W)

- Storage Bin with handle
- LCD column dimensions: 386mm(L) x 80mm(W) x 64.5mm(H) Height adjustable with the help of internal lift construction.
- LCD hanger:height adjustment for LCD pivot is 13cm; 20° tilting for LCD; Applied for  $\leq$  22 inch LCD display.

Proposal load ≤ 10kg