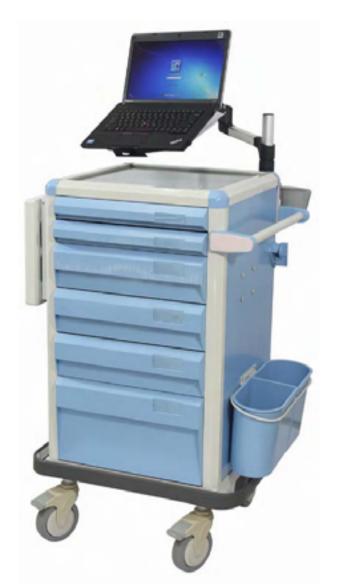

# Medication Cart A

- Six spacious drawers,5 drawer with different size of lattices for different medicine.
- Drawers by interlocking system.
- Worksurface height: 990mm
- 10mm thickness tempered glass worksurface,easy-to-clean dimensions: 498mm(L) x 500mm(W)

Proposal Table load ≤ 5kg

- Foldable worksurface dimensions: 470mm(L) x 290mm(W)
- Laptop rocker arm and scanner gun hanger
- 2 Dustbins

Model:SKR-CB1

- Cart dimensions: 700mm(L1)/950mm(L2) x 600mm(W) x 1200mm(H) (include rocker arm height)
- Silent medical casters