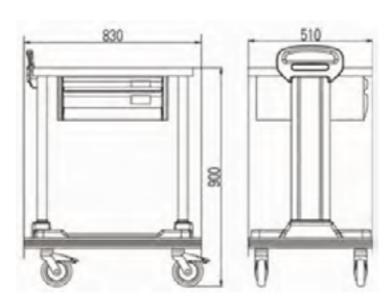

- Optional: Battery and UPS System
- Mother board: Asus B85 PLUS
- **Memory:** 8G/1600
- **Graphics card:** DDR5 2G
- **HD:** WD 1000G/SATA Video Capture Card

Model:SKR-F00

- Convenient for bedside charging in sickroom
- Worksurface height: 900mm
- Arm for all-in-one computer or laptop
- Drawer space for POS device, keyboard, mouse
- Counting machine tray
- Optional document basket, grid basket
- Cart dimensions: 1000mm(L) x 510mm(W) x 980mm(H) (not include
- LCD arm height)
- Battery and UPS system
- Silent medical casters