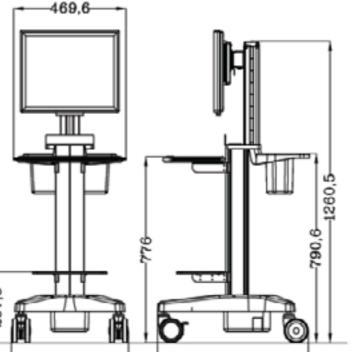

## Simple All-in-One Computer Cart A

Model: SKR-A01

- Concise and compact for 22" All-in-One computer, Proposal load ≦ 12kg
- Keyboard/mouse tray height: 776mm
- Keyboard tray dimensions: 440mm(L) x 256mm(W)
- Mouse tray dimension: 208mm(L) x 200mm(W)
- Back storage bin with handle, handle height: 790.6mm
- Printer tray dimensions: 310mm(L) x 199mm(W),height 297.6mm
- Cart dimensions: 648.3mm(L) x 489.5mm(W) x 1260.5mm(H), Built in power line
- Built in power line
- Silent medical casters