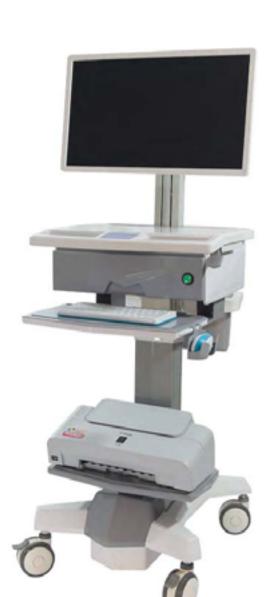

## Simple All-in-One Computer Cart A

Model: SKR-A01

- Concise and compact for 22" All-in-One computer, Proposal load ≦ 12kg
- Keyboard/mouse tray height: 776mm
- Keyboard tray dimensions: 440mm(L) x 256mm(W)
- Mouse tray dimension: 208mm(L) x 200mm(W)
- Back storage bin with handle, handle height: 790.6mm
- Printer tray dimensions: 310mm(L) x 199mm(W),height 297.6mm
- Cart dimensions: 648.3mm(L) x 489.5mm(W) x 1260.5mm(H), Built in power line
- Built in power line
- Silent medical casters