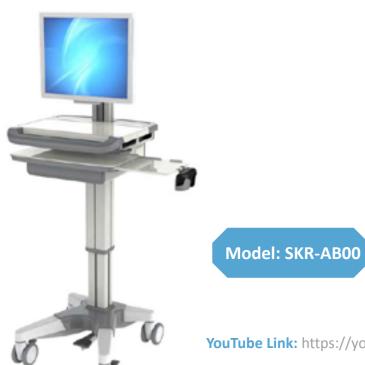

Model: SKR-BB00

## All-in-One Computer Cart

- Base: PA6 + ABS cover
- Battery and UPS system inside the base; White LEDs provide light over keyboard tray
- Front-locking silent casters

- Height adjustment range for LCD and worksurface: 400mm±20mm, Lifting load ≦ 15kg

Worksurface height: 890mm-1290mm

- Large, smooth ABS worksurface dimensions:533mm(L) x 455mm (W), Proposal Table load ≤ 5kg
- Drawer inner dimensions: 379mm(L) x 298.5mm(W) x 84mm(H)
- Keyboard tray dimensions: 440mm(L) x 256mm(W)

Mouse tray dimension: 208mm(L) x 200mm(W)

- Storage Bin with handle
- LCD column dimensions: 386mm(L) x 80mm(W) x 64.5mm(H) Height adjustable with the help of internal lift construction.
- LCD hanger:height adjustment for LCD pivot is 13cm; 20° tilting for LCD; Applied for  $\leq$  22 inch LCD display.