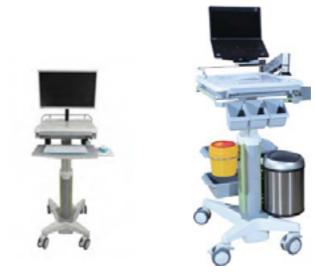

Treatment Cart



# Model:SKR-NC1





Model: SKR-NC2

- Cart Body made of aluminum alloy with steel box frame structure, light and strong, also corrosion resistance
- Six spacious drawers,5 drawer with different size of lattices for different medicine. Drawers by interlocking system.
- -Worksurface height:977mm,10mm thickness tempered glass worksurface, easy-to-clean,dimensions: 500mm(L) x 500mm(W), Proposal Table load ≤ 5kg- Left side with sterilize liquid bottle box and document basket
- Right side with 2 sharps boxes and 2 garbage bins
- Optional Laptop or all-in-one computer rocker arm and scanner gun hanger
- 768mm(L)×585mm(W)×1377mm(H) (include LCD arm height)
- Silent medical casters
- Option :Color Pink or Blue. Retractable stainless steel infusion stand, lithium power system







#### Model: SKR-D05

#### Model:SKR-DB5

- Height adjustment range for worksurface: 400±20mm, Lifting load≤15kg
- Worksurface height:750-1170mm (±20mm)
- Worksurface dimensions: 610mm(L) x 470mm(W)

There is a small laptop(≤14") cabinet which is lockable with 2 keys

- 2 big storage trays with different depth.

Dimensions: 469.5mm(L) x 306mm(W)

- Fence with hangers(include 3 small pockets, a scanner gun holder, a gel cup)
- Base: PA6 + ABS cover
- Silent medical casters





## Telemedicine System Cart

- Height adjustment range for LCD and worksurface: 400±20mm Total height is 1534mm-1934mm, Lifting load ≤ 17kg
- Applied for 2  $\leq$  21" LCD, Proposal evaluation load  $\leq$  12kg
- HD 360 degree rotating webcam with remote controller
- Worksurface height: 890-1290mm
- ABS worksurf