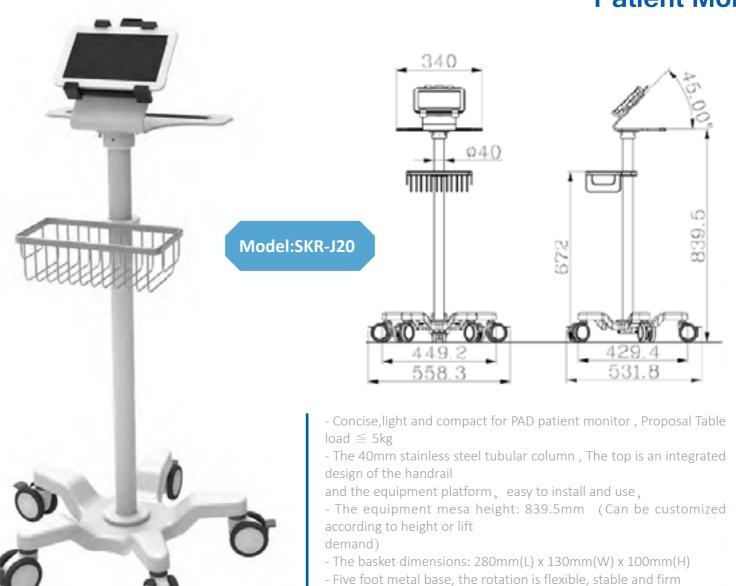

0mm(W) x 100mm(H)
- Standard configuration: Metal bracket of MINI host and keyboard, display rack and push handle
- Base: SPCC (steel plate)
- Standard Cart dimensions (not include equipment):
- 470mm(L) x 571mm(W) x 1153mm-1383mm(H)
- Silent medical casters

## Patient Monitor Cart A



#### Patient Monitor Cart B





- Concise and compact for 13" patient monitor , Proposal Table load  $\leq 15$ kg
- The new cart integration aluminum alloy column, the top equipment mesa, column mounted attachments, easy to transport and install
- The equipment mesa integrated with the handle, the mesa height: 1151.3mm
- The free PABS tray, dimensions: 388mm(L) x 238mm(W) x 50mm(H)
- ABS tray height: 795.9mm
- Cart dimensions: 502.2mm(L) x 629.2mm(W) x 1151.3mm(H)
- 4PCS of 75mm silent medical casters





- Cart dimensions: 558.3mm(L) x 531.8mm(W) x 999.2mm(H)

- 4PCS of 75mm silent medical casters

Model:SKR-J22