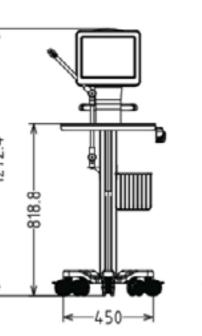

## Multi-Functional Small Equipment Cart

- -The five-star type base, stable and applied for different small equipment
- Pipe/Wire holder arm available
- Proposal Table load ≤ 30kg, proposal mounted load ≤ 15kg
- Mesh basket for placement of related goods
- handle height: 911mm
- Metal keyboard/mouse tray,ABS mouse rack, the tray height:818.8mm
- The five-star type base dimensions: The diameter of 450mm
- Silent medical casters