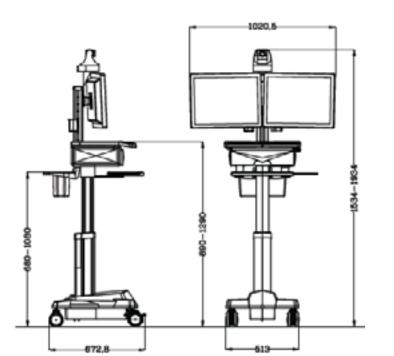

## Telemedicine System Cart

- Height adjustment range for LCD and worksurface: 400±20mm Total height is 1534mm-1934mm, Lifting load ≤ 17kg
- Applied for 2  $\leq$  21" LCD, Proposal evaluation load  $\leq$  12kg
- HD 360 degree rotating webcam with remote controller
- Worksurface height: 890-1290mm
- ABS worksurface dimensions: 533mm(L) x 455mm(W)
- Keyboard tray dimensions: 440mm(L) x 256mm(W)
- Mouse tray dimension: 208mm(L) x 200mm(W)
- Silent medical casters
- Back storage bin with handle, handle height: 680mm-1080mm
- Built-in computer host specification(for reference) : CPU: Intel E3 1231 V3

- Optional: Battery and UPS System
- Mother board: Asus B85 PLUS
- **Memory:** 8G/1600
- **Graphics card:** DDR5 2G
- **HD:** WD 1000G/SATA Video Capture Card

Model:SKR-F00

- Convenient for bedside charging in sickroom
- Worksurface height: 900mm
- Arm for all-in-one computer or laptop
- Drawer space for POS device, keyboard, mouse
- Counting machine tray
- Optional document basket, grid basket
- Cart dimensions: 1000mm(L) x 510mm(W) x 980mm(H) (not include
- LCD arm height)
- Battery and UPS system
- Silent medical casters