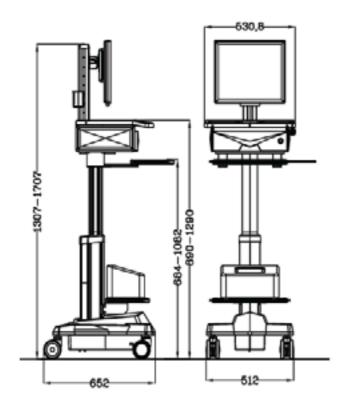

#### New All-in-One Computer Cart

- Height adjustment range 250±10mm, loading capacity≥12Kg
- Cart body height: 1145mm—1395mm
- Height of Tabletop: 780mm-1030mm, Two optional control modes, by the foot pedal or the handle control to operate up and down
- Durable ABS plastic tabletop, size: 490mm(L) x 460mm(W), the middle of the table can be opened for placing mini pc

Optional tabletop material: the top of the table can be embedded in stainless steel panel, wearresistant and easy to clean, strong metallic

- Monitor bracket size: 386mm(L) x 80mm(W) x 64.5mm(H), built-in constant lift structure, light and convenient, display rack hi-low range: 130mm, rack can be tilted 20 °, proposed size of display ≤ 22 inch or all-in-one machine, recommended load ≤ 10Kg
- Bi-directional retractable mouse tray, both working by left and right hand, Keyboard tray size: 465mm(L) x 234mm(W)
- The bottom of the tabletop reserved position for built-in battery and inverter,

Worksurface height: 890mm-1290mm

- Large, smooth ABS worksurface dimensions:533mm(L) x 455mm (W), Proposal Table load ≤ 5kg
- Drawer inner dimensions: 379mm(L) x 298.5mm(W) x 84mm(H)
- Keyboard tray dimensions: 440mm(L) x 256mm(W)