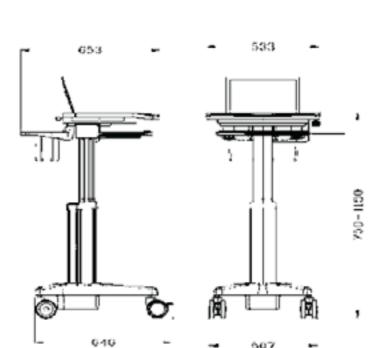

## All-in-One Computer Cart

- Base: PA6 + ABS cover
- Battery and UPS system inside the base; White LEDs provide light over keyboard tray
- Front-locking silent casters

- Height adjustment range for LCD and worksurface: 400mm±20mm, Lifting load ≦ 15kg

Worksurface height: 890mm-1290mm

- Large, smooth ABS worksurface dimensions:533mm(L) x 455mm (W), Proposal Table load ≤ 5kg
- Drawer inner dimensions: 379mm(L) x 298.5mm(W) x 84mm(H)
- Keyboard tray dimensions: 440mm(L) x 256mm(W)

Mouse tray dimension: 208mm(L) x 200mm(W)

- Storage Bin with handle
- LCD column dimensions: 386mm(L) x 80mm(W) x 64.5mm(H) Height adjustable with the help of internal lift construction.
- LCD hanger:height adjustment for LCD pivot is 13cm; 20° tilting for LCD; Applied for  $\leq$  22 inch LCD display.