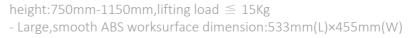

## Simple Laptop Cart

- Height adjustment range for worksurface: 400±20mm, Lifting load ≤ 15kg, Worksurface height 890mm-1290mm
- Large, smooth ABS worksurface dimensions:533mm(L) x 455mm (W)
- Laptop cabinet dimensions: 430mm(L) x 346mm(W) x 56.5mm(H) With external 2-Outlet power strip and main power cable at the cart base.
- Applied for laptop(  $\leq 15$ ")
- Internal dimensions for drawer: 379mm(L) x 298.5mm(W) x 84mm(H)
- Keyboard tray dimensions: 440mm(L) x 256mm(W)
- Mouse tray dimension: 208mm(L) x 200mm(W)
- Base: PA6 + ABS cover
- Silent medical casters