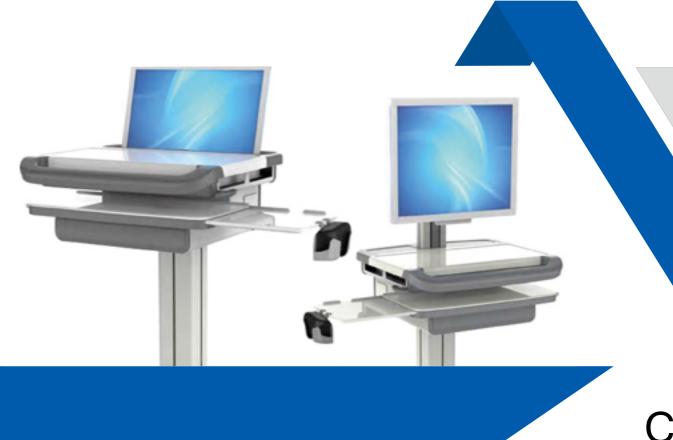

COMPUTER CART

#### New All-in-One Computer Cart

- Height adjustment range 250±10mm, loading capacity≥12Kg
- Cart body height: 1145mm—1395mm
- Height of Tabletop: 780mm-1030mm, Two optional control modes, by the foot pedal or the handle control to operate up and down
- Durable ABS plastic tabletop, size: 490mm(L) x 460mm(W), the middle of the table can be opened for placing mini pc

Optional tabletop material: the top of the table can be embedded in stainless steel panel, wearresistant and easy to clean, strong metallic

- Monitor bracket size: 386mm(L) x 80mm(W) x 64.5mm(H), built-in constant lift structure, light and convenient, display rack hi-low range: 130mm, rack can be tilted 20 °, proposed size of display ≤ 22 inch or all-in-one machine, recommended load ≤ 10Kg
- Bi-directional retractable mouse tray, both working by left and right hand, Keyboard tray size: 465mm(L) x 234mm(W)
- The bottom of the tabletop reserved position for built-in battery and inverter,

- Height adjustment range 250±10mm, loading capacity≥12Kg

- Height of Tabletop: 780mm-1030mm. Two optional control modes, by the foot pedal or the handle control to operate up and down
- Durable ABS plastic tabletop, size: 490mm(L) x 460mm(W), the middle of the table can be opened for placing the laptop. Optional tabletop material: the top of the table can be embedded in stainless steel panel, wear-resistant and easy to clean, strong metallic
- Hidden laptop compartment, size: 417mm(L) x 263mm(W) x 50mm(H), can be placed laptop of 17-inch and below, laptop compartment with lock security
- Bi-directional retractable mouse tray, both working by left and right hand, Keyboard tray size: 465mm(L) x 234mm(W)
- Optional: Portable plug-in high-performance lithium battery power supply system (with LED keyboard lights), provid e uninterruptible power for equipment or computer, safe, reliable and convenient
- Casters: dual wheel casters for medical use, mute and smooth, the front two casters equipped with double pedal and total lock, 360 degrees brake control, rear followed by two free casters
- Base: ABS plastic shell, stability, easy to clean and maintain, high-strength metal structure base frame, strong load capacity and stability, the base integrated with foot pedal to control height adjustment