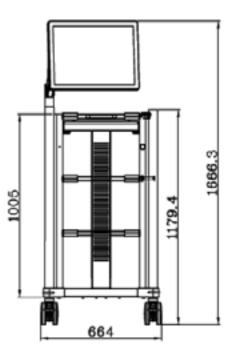

- Battery and UPS system inside the base; White LEDs provide light over keyboard tray; used for  $\le$  22 inch All-in-One PC . Proposal load  $\le$  10kg
- 20 tiers inside dossier, tier height 20mm, width 240mm
- Height from countertop to floor: 1048.5mm, Proposal Table load  $\leq 15$ kg
- Large, smooth ABS worksurface dimensions:533mm(L) x 455mm (W)
- Ergonomic back-tilt keyboard tray with left or right mouse tray,height:828.4mm
- Keyboard tray dimensions: 440mm(L) x 256mm(W)
- Mouse tray dimension: 208mm(L) x 200mm(W)
- Back storage Bin with handle, handle height: 830mm
- Cart dimensions: 659.1mm(L) x 640.9mm(W) x 1436.6mm (H)
- Front-locking silent casters