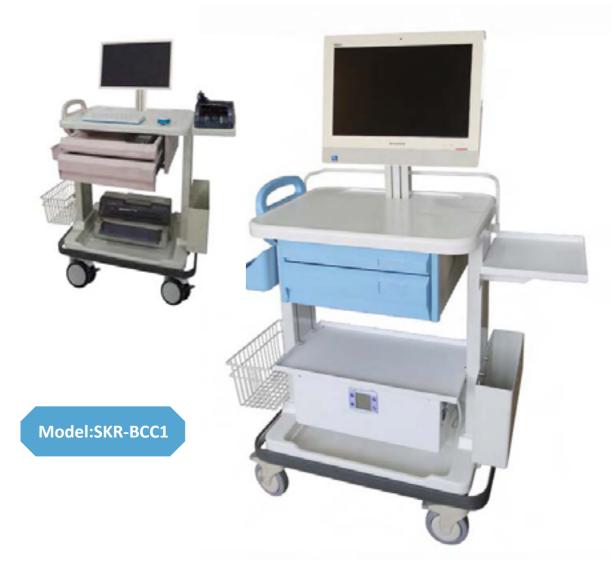

#### New All-in-One Computer Cart

- Height adjustment range 250±10mm, loading capacity≥12Kg
- Cart body height: 1145mm—1395mm
- Height of Tabletop: 780mm-1030mm, Two optional control modes, by the foot pedal or the handle control to operate up and down
- Durable ABS plastic tabletop, size: 490mm(L) x 460mm(W), the middle of the table can be opened for placing mini pc

Optional tabletop material: the top of the table can be embedded in stainless steel panel, wearresistant and easy to clean, strong metallic

- Monitor bracket size: 386mm(L) x 80mm(W) x 64.5mm(H), built-in constant lift structure, light and convenient, display rack hi-low range: 130mm, rack can be tilted 20 °, proposed size of display ≤ 22 inch or all-in-one machine, recommended load ≤ 10Kg
- Bi-directional retractable mouse tray, both working by left and right hand, Keyboard tray size: 465mm(L) x 234mm(W)
- The bottom of the tabletop reserved position for built-in battery and inverter,

- Height adjustment range 250±10mm, loading capacity≥12Kg

- Height of Tabletop: 780mm-1030mm. Two optional control modes, by the foot pedal or the handle control to operate up and down
- Durable ABS plastic tabletop, size: 490mm(L) x 460mm(W), the middle of the table can be opened for placing the laptop. Optional tabletop material: the top of the table can be embedded in stainless steel panel, wear-resistant and easy to clean, strong metallic
- Hidden laptop compartment, size: 417mm(L) x 263mm(W) x 50mm(H), can be placed laptop of 17-inch and below, laptop compartment with lock security
- Bi-directional retractable mouse tray, both working by left and right hand, Keyboard tray size: 465mm(L) x 234mm(W)
- Optional: Portable plug-in high-performance lithium battery power supply system (with LED keyboard lights), provid e uninterruptible power for equipment or computer, safe, reliable and convenient
- Casters: dual wheel casters for medical use, mute and smooth, the front two casters equipped with double pedal and total lock, 360 degrees brake control, rear followed by two free casters
- Base: ABS plastic shell, stability, easy to clean and maintain, high-strength metal structure base frame, strong load capacity and stability, the base integrated with foot pedal to control height adjustment