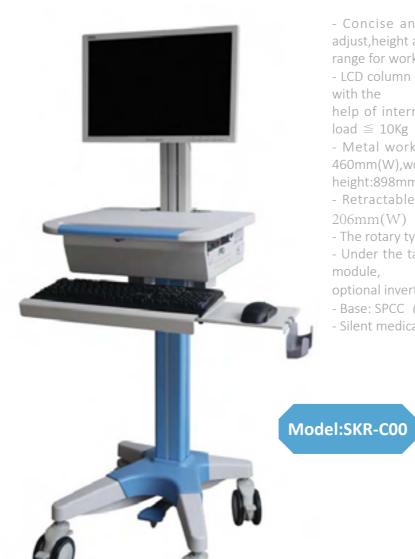

- Concise and compact, gas spring lifting column, pedal plate lift and adjust, height adjustment

range for worksurface:230±10mm,lifting load ≤ 18Kg

- LCD column dimesion: 386mm(L) X 80mm(W) X 64.5mm(H), height adjustable

help of internal lift construction. Applied for 22 inch LCD display, proposal load ≦ 10Kg

- Metal worksurface dimension:470mm(L) X 352mm(W) or 470mm(L) X 460mm(W), worksurface

height:898mm-1128mm or 933mm-1163mm

- Retractable metal keyboard tray, keyboard tray dimension:470mm(L) X 206mm(W)
- The rotary type mouse tray, mouse tray dimension:189mm(L) X 195mm(W)
- Under the table can be built into the 2 sets of plug-in lithium power supply

optional inverter or direct output, fully meet the needs of mobile information

- Base: SPCC (steel plate) + ABS cover
- Silent medical casters

Model: SKR-C00H

lithium power supply module

Mini PC module