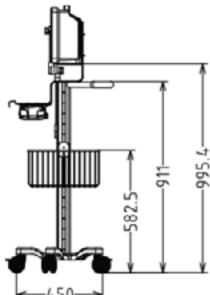

## Multi-Functional Small Equipment Cart

- -The five-star type base, stable and applied for different small equipment
- Pipe/Wire holder arm available
- Proposal Table load ≤ 30kg, proposal mounted load ≤ 15kg
- Mesh basket for placement of related goods
- handle height: 911mm
- Metal keyboard/mouse tray,ABS mouse rack, the tray height:818.8mm
- The five-star type base dimensions: The diameter of 450mm
- Silent medical casters