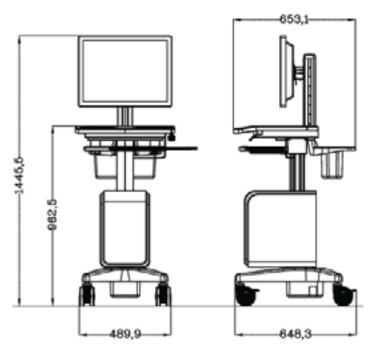

## Simple All-in-One Computer Cart A

Model: SKR-A01

- Concise and compact for 22" All-in-One computer, Proposal load ≦ 12kg
- Keyboard/mouse tray height: 776mm
- Keyboard tray dimensions: 440mm(L) x 256mm(W)
- Mouse tray dimension: 208mm(L) x 200mm(W)
- Back storage bin with handle, handle height: 790.6mm
- Printer tray dimensions: 310mm(L) x 199mm(W),height 297.6mm
- Cart dimensions: 648.3mm(L) x 489.5mm(W) x 1260.5mm(H), Built in power line
- Built in power line
- Silent medical casters