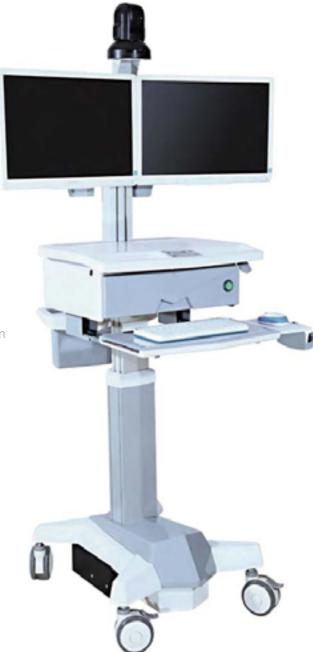

## Telemedicine System Cart

- Height adjustment range for LCD and worksurface: 400±20mm Total height is 1534mm-1934mm, Lifting load ≤ 17kg
- Applied for 2  $\leq$  21" LCD, Proposal evaluation load  $\leq$  12kg
- HD 360 degree rotating webcam with remote controller
- Worksurface height: 890-1290mm
- ABS worksurface dimensions: 533mm(L) x 455mm(W)
- Keyboard tray dimensions: 440mm(L) x 256mm(W)
- Mouse tray dimension: 208mm(L) x 200mm(W)
- Silent medical casters
- Back storage bin with handle, handle height: 680mm-1080mm
- Built-in computer host specification(for reference) : CPU: Intel E3 1231 V3

- Optional: Battery and UPS System
- Mother board: Asus B85 PLUS
- **Memory:** 8G/1600
- **Graphics card:** DDR5 2G
- **HD:** WD 1000G/SATA Video Capture Card

Model:SKR-F00

- Convenient for bedside charging in sickroom
- Worksurface height: 900mm
- Arm for all-in-one computer or laptop
- Drawer space for POS device, keyboard, mouse
- Counting machine tray
- Optional document basket, grid basket
- Cart dimensions: 1000mm(L) x 510mm(W) x 980mm(H) (not include
- LCD arm height)
- Battery and UPS system
- Silent medical casters