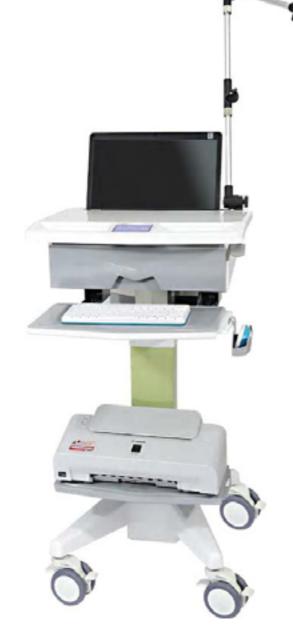

## Multi-Functional Small Equipment Cart

- -The five-star type base, stable and applied for different small equipment
- Pipe/Wire holder arm available
- Proposal Table load ≤ 30kg, proposal mounted load ≤ 15kg
- Mesh basket for placement of related goods
- handle height: 911mm
- Metal keyboard/mouse tray,ABS mouse rack, the tray height:818.8mm
- The five-star type base dimensions: The diameter of 450mm
- Silent medical casters