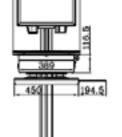

- Concise and compact, gas spring lifting column, pedal plate lift and adjust, height adjustment

range for worksurface:230±10mm,lifting load ≤ 18Kg

- LCD column dimesion: 386mm(L) X 80mm(W) X 64.5mm(H), height adjustable

help of internal lift construction. Applied for 22 inch LCD display, proposal load ≦ 10Kg

- Metal worksurface dimension:470mm(L) X 352mm(W) or 470mm(L) X 460mm(W), worksurface

height:898mm-1128mm or 933mm-1163mm

- Retractable metal keyboard tray, keyboard tray dimension:470mm(L) X 206mm(W)
- The rotary type mouse tray, mouse tray dimension:189mm(L) X 195mm(W)
- Under the table can be built into the 2 sets of plug-in lithium power supply

optional inverter or direct output, fully meet the needs of mobile information

- Base: SPCC (steel plate) + ABS cover
- Silent medical casters

Model: SKR-C00H

lithium power supply module

Mini PC module