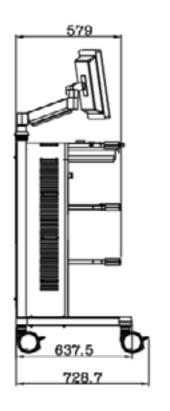

- Battery and UPS system inside the base; White LEDs provide light over keyboard tray; used for  $\le$  22 inch All-in-One PC . Proposal load  $\le$  10kg
- 20 tiers inside dossier, tier height 20mm, width 240mm
- Height from countertop to floor: 1048.5mm, Proposal Table load  $\leq 15$ kg
- Large, smooth ABS worksurface dimensions:533mm(L) x 455mm (W)
- Ergonomic back-tilt keyboard tray with left or right mouse tray,height:828.4mm
- Keyboard tray dimensions: 440mm(L) x 256mm(W)
- Mouse tray dimension: 208mm(L) x 200mm(W)
- Back storage Bin with handle, handle height: 830mm
- Cart dimensions: 659.1mm(L) x 640.9mm(W) x 1436.6mm (H)
- Front-locking silent casters