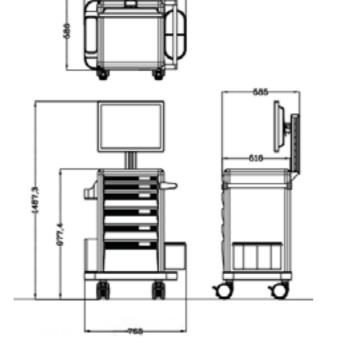

#### New All-in-One Computer Cart

- Height adjustment range 250±10mm, loading capacity≥12Kg
- Cart body height: 1145mm—1395mm
- Height of Tabletop: 780mm-1030mm, Two optional control modes, by the foot pedal or the handle control to operate up and down
- Durable ABS plastic tabletop, size: 490mm(L) x 460mm(W), the middle of the table can be opened for placing mini pc

Optional tabletop material: the top of the table can be embedded in stainless steel panel, wearresistant and easy to clean, strong metallic

- Monitor bracket size: 386mm(L) x 80mm(W) x 64.5mm(H), built-in constant lift structure, light and convenient, display rack hi-low range: 130mm, rack can be tilted 20 °, proposed size of display ≤ 22 inch or all-in-one machine, recommended load ≤ 10Kg
- Bi-directional retractable mouse tray, both working by left and right hand, Keyboard tray size: 465mm(L) x 234mm(W)
- The bottom of the tabletop reserved position for built-in battery and inverter,

- Height adjustment range 250±10mm, loading capacity≥12Kg

- Height of Tabletop: 780mm-1030mm. Two optional control modes, by the foot pedal or the handle control to operate up and down
- Durable ABS plastic tabletop, size: 490mm(L) x 460mm(W), the middle of the table can be opened for placing the laptop. Optional tabletop material: the top of the table can be embedded in stainless steel panel, wear-resistant and easy to clean, strong metallic
- Hidden laptop compartment, size: 417mm(L) x 263mm(W) x 50mm(H), can be placed laptop of 17-inch and below, laptop compartment with lock security
- Bi-directional retractable mouse tray, both working by left and right hand, Keyboard tray size: 465mm(L) x 234mm(W)
- Optional: Portable plug-in high-performance lithium battery power supply system (with LED keyboard lights), provid e uninterruptible power for equipment or computer, safe, reliable and convenient
- Casters: dual wheel casters for medical use, mute and smooth, the front two casters equipped with double pedal and total lock, 360 degrees brake control, rear followed by two free casters
- Base: ABS plastic shell, stability, easy to clean and maintain, high-strength metal structure base frame, strong load capacity and stability, the base integrated with foot pedal to control height adjustment