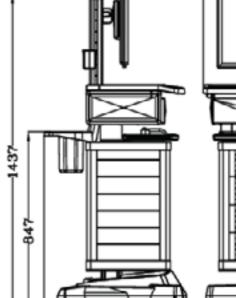

- Battery and UPS system inside the base; White LEDs provide light over keyboard tray; used for  $\le$  22 inch All-in-One PC . Proposal load  $\le$  10kg
- 20 tiers inside dossier, tier height 20mm, width 240mm
- Height from countertop to floor: 1048.5mm, Proposal Table load  $\leq 15$ kg
- Large, smooth ABS worksurface dimensions:533mm(L) x 455mm (W)
- Ergonomic back-tilt keyboard tray with left or right mouse tray,height:828.4mm
- Keyboard tray dimensions: 440mm(L) x 256mm(W)
- Mouse tray dimension: 208mm(L) x 200mm(W)
- Back storage Bin with handle, handle height: 830mm
- Cart dimensions: 659.1mm(L) x 640.9mm(W) x 1436.6mm (H)
- Front-locking silent casters