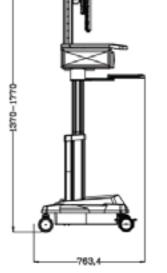

## Multi-Functional Small Equipment Cart

- -The five-star type base, stable and applied for different small equipment
- Pipe/Wire holder arm available
- Proposal Table load ≤ 30kg, proposal mounted load ≤ 15kg
- Mesh basket for placement of related goods
- handle height: 911mm
- Metal keyboard/mouse tray,ABS mouse rack, the tray height:818.8mm
- The five-star type base dimensions: The diameter of 450mm
- Silent medical casters

### Small Medical Equipment Cart

Model:SKR-KB1

- Applied for different small equipment Equipment tray dimensions: 310mm(L) x 235mm(W)
- Pipe/Wire holder arm available
- Equipment tray height: 1012mm, Proposal Table load ≤ 30kg
- Mesh basket dimensions: 400mm(L)×220mm(W1) / 130mm(W2)×100mm(H)
- Storage bin with handle, handle height: 929.2mm
- Cart dimensions (not include equipment):
- 565.1mm(L) x 461.8mm(W) x 929.2mm(H)
- Silent medical casters