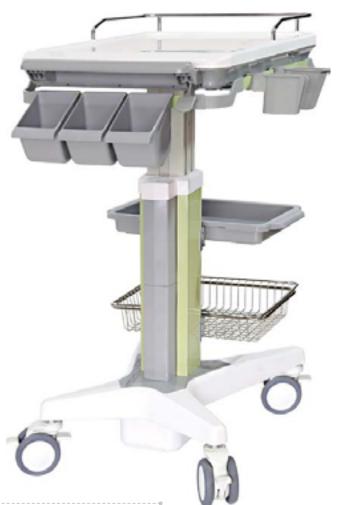

## Multi-Functional Small Equipment Cart

- -The five-star type base, stable and applied for different small equipment
- Pipe/Wire holder arm available
- Proposal Table load ≤ 30kg, proposal mounted load ≤ 15kg
- Mesh basket for placement of related goods
- handle height: 911mm
- Metal keyboard/mouse tray,ABS mouse rack, the tray height:818.8mm
- The five-star type base dimensions: The diameter of 450mm
- Silent medical casters

### Small Medical Equipment Cart

Model:SKR-KB1

- Applied for different small equipment Equipment tray dimensions: 310mm(L) x 235mm(W)
- Pipe/Wire holder arm available
- Equipment tray height: 1012mm, Proposal Table load ≤ 30kg
- Mesh basket dimensions: 400mm(L)×220mm(W1) / 130mm(W2)×100mm(H)
- Storage bin with handle, handle height: 929.2mm
- Cart dimensions (not include equipment):
- 565.1mm(L) x 461.8mm(W) x 929.2mm(H)
- Silent medical casters