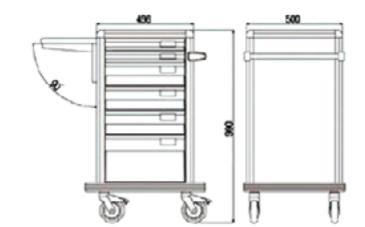

# Medication Cart A

- Six spacious drawers,5 drawer with different size of lattices for different medicine.
- Drawers by interlocking system.
- Worksurface height: 990mm
- 10mm thickness tempered glass worksurface,easy-to-clean dimensions: 498mm(L) x 500mm(W)

Proposal Table load ≤ 5kg

- Foldable worksurface dimensions: 470mm(L) x 290mm(W)
- Laptop rocker arm and scanner gun hanger
- 2 Dustbins

Model:SKR-CB1

- Cart dimensions: 700mm(L1)/950mm(L2) x 600mm(W) x 1200mm(H) (include rocker arm height)
- Silent medical casters