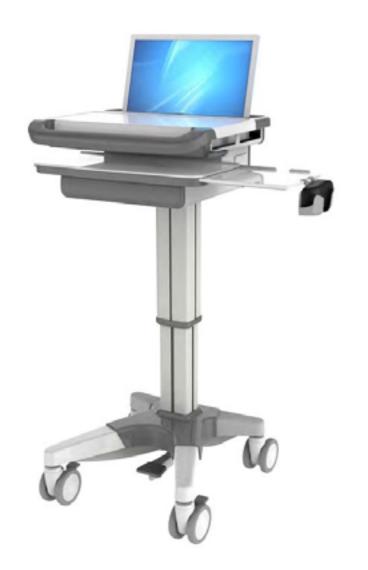

- Height adjustment range 250±10mm, loading capacity≥12Kg

- Height of Tabletop: 780mm-1030mm. Two optional control modes, by the foot pedal or the handle control to operate up and down
- Durable ABS plastic tabletop, size: 490mm(L) x 460mm(W), the middle of the table can be opened for placing the laptop. Optional tabletop material: the top of the table can be embedded in stainless steel panel, wear-resistant and easy to clean, strong metallic
- Hidden laptop compartment, size: 417mm(L) x 263mm(W) x 50mm(H), can be placed laptop of 17-inch and below, laptop compartment with lock security
- Bi-directional retractable mouse tray, both working by left and right hand, Keyboard tray size: 465mm(L) x 234mm(W)
- Optional: Portable plug-in high-performance lithium battery power supply system (with LED keyboard lights), provid e uninterruptible power for equipment or computer, safe, reliable and convenient
- Casters: dual wheel casters for medical use, mute and smooth, the front two casters equipped with double pedal and total lock, 360 degrees brake control, rear followed by two free casters
- Base: ABS plastic shell, stability, easy to clean and maintain, high-strength metal structure base frame, strong load capacity and stability, the base integrated with foot pedal to control height adjustment