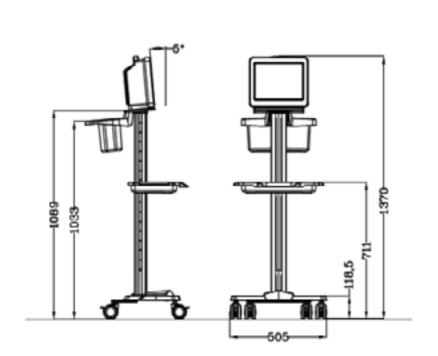

#### Patient Monitor Cart B

- Concise and compact for 13" patient monitor , Proposal Table load  $\leq 15$ kg
- The new cart integration aluminum alloy column, the top equipment mesa, column mounted attachments, easy to transport and install
- The equipment mesa integrated with the handle, the mesa height: 1151.3mm
- The free PABS tray, dimensions: 388mm(L) x 238mm(W) x 50mm(H)
- ABS tray height: 795.9mm
- Cart dimensions: 502.2mm(L) x 629.2mm(W) x 1151.3mm(H)
- 4PCS of 75mm silent medical casters

- Cart dimensions: 558.3mm(L) x 531.8mm(W) x 999.2mm(H)

- 4PCS of 75mm silent medical casters

Model:SKR-J22