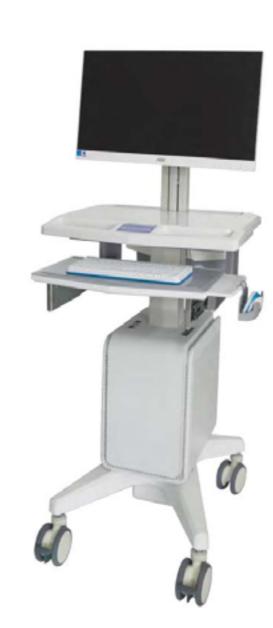

## Simple All-in-One Computer Cart A

Model: SKR-A01

- Concise and compact for 22" All-in-One computer, Proposal load ≦ 12kg
- Keyboard/mouse tray height: 776mm
- Keyboard tray dimensions: 440mm(L) x 256mm(W)
- Mouse tray dimension: 208mm(L) x 200mm(W)
- Back storage bin with handle, handle height: 790.6mm
- Printer tray dimensions: 310mm(L) x 199mm(W),height 297.6mm
- Cart dimensions: 648.3mm(L) x 489.5mm(W) x 1260.5mm(H), Built in power line
- Built in power line
- Silent medical casters