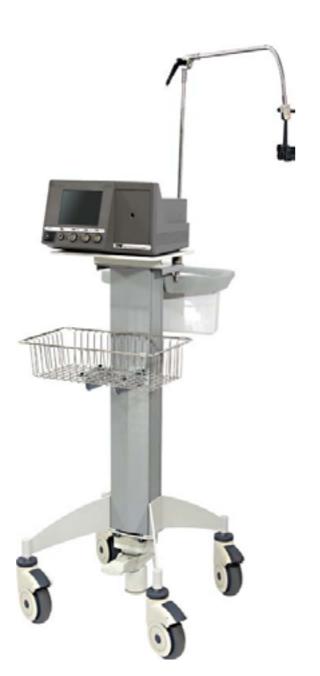

## Multi-Functional Small Equipment Cart

- -The five-star type base, stable and applied for different small equipment
- Pipe/Wire holder arm available
- Proposal Table load ≤ 30kg, proposal mounted load ≤ 15kg
- Mesh basket for placement of related goods
- handle height: 911mm
- Metal keyboard/mouse tray,ABS mouse rack, the tray height:818.8mm
- The five-star type base dimensions: The diameter of 450mm
- Silent medical casters