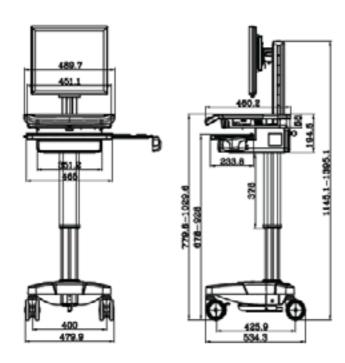

#### New All-in-One Computer Cart

- Height adjustment range 250±10mm, loading capacity≥12Kg
- Cart body height: 1145mm—1395mm
- Height of Tabletop: 780mm-1030mm, Two optional control modes, by the foot pedal or the handle control to operate up and down
- Durable ABS plastic tabletop, size: 490mm(L) x 460mm(W), the middle of the table can be opened for placing mini pc

Optional tabletop material: the top of the table can be embedded in stainless steel panel, wearresistant and easy to clean, strong metallic

- Monitor bracket size: 386mm(L) x 80mm(W) x 64.5mm(H), built-in constant lift structure, light and convenient, display rack hi-low range: 130mm, rack can be tilted 20 °, proposed size of display ≤ 22 inch or all-in-one machine, recommended load ≤ 10Kg
- Bi-directional retractable mouse tray, both working by left and right hand, Keyboard tray size: 465mm(L) x 234mm(W)
- The bottom of the tabletop reserved position for built-in battery and inverter,

- Height adjustment range 250±10mm, loading capacity≥12Kg

- Height of Tabletop: 780mm-1030mm. Two optional control modes, by the foot pedal or the handle control to operate up and down
- Durable ABS plastic tabletop, size: 490mm(L) x 460mm(W), the middle of the table can be opened for placing the laptop. Optional tabletop material: the top of the table can be embedded in stainless steel panel, wear-resistant and easy to clean, strong metallic
- Hidden laptop compartment, size: 417mm(L) x 263mm(W) x 50mm(H), can be placed laptop of 17-inch and below, laptop compartment with lock security
- Bi-directional retractable mouse tray, both working by left and right hand, Keyboard tray size: 465mm(L) x 234mm(W)
- Optional: Portable plug-in high-performance lithium battery power supply system (with LED keyboard lights), provid e uninterruptible power for equipment or computer, safe, reliable and convenient
- Casters: dual wheel casters for medical use, mute and smooth, the front two casters equipped with double pedal and total lock, 360 degrees brake control, rear followed by two free casters
- Base: ABS plastic shell, stability, easy to clean and maintain, high-strength metal structure base frame, strong load capacity and stability, the base integrated with foot pedal to control height adjustment