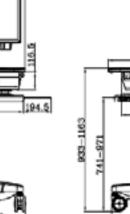

### Simple Workstation Cart

189.5 470 470 8888 422.2 547

- Simple and practical, the cart with PC tray and printer tray for all types of workstations PC and printers
- The integrated design of the mouse bracket and the display bracket , applied for  $\le$  24 inch LCD display, proposal load  $\le$  15 Kg
- Keyboard tray dimensions: 470mm(L) x 206mm(W)
- The rotary type mouse tray, dimensions: 189mm(L) x 195mm(W), with mouse rack
- Behind of the LCD fix frame is handle, easy to move the trolley
- Base: SPCC (steel plate)
- Cart dimensions(not include equipment): 706.5mm(L) x 572mm(W) x 1173(H)
- Silent medical casters

Model: SKR-G20

- Big capacity box for lots of workstation device
- Large, smooth ABS worksurface dimensions:533mm(L) x 455mm (W), Proposal Table load  $\leq 10 \text{kg}$
- -LCD column dimesion: 386mm(L)×80mm(W)×64.5mm(H),height adjustable with the help
- of internal lift construction. Applied for 22 inch LCD display, proposal load  $\leq$  8 Kg
- Worksurface height:960 mm
- Built in power line
- Keyboard and mouse tray, Back storage bin with handle
- Cart dimensions: 535mm(L) x 650mm(W) x 1350(H)
- Silent medical casters