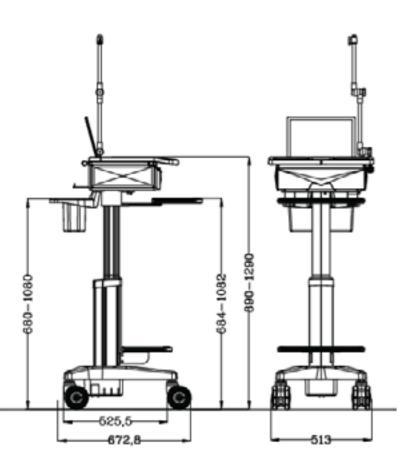

## Telemedicine System Cart

- Height adjustment range for LCD and worksurface: 400±20mm Total height is 1534mm-1934mm, Lifting load ≤ 17kg
- Applied for 2  $\leq$  21" LCD, Proposal evaluation load  $\leq$  12kg
- HD 360 degree rotating webcam with remote controller
- Worksurface height: 890-1290mm
- ABS worksurface dimensions: 533mm(L) x 455mm(W)
- Keyboard tray dimensions: 440mm(L) x 256mm(W)
- Mouse tray dimension: 208mm(L) x 200mm(W)
- Silent medical casters
- Back storage bin with handle, handle height: 680mm-1080mm
- Built-in computer host specification(for reference) : CPU: Intel E3 1231 V3

- Optional: Battery and UPS System
- Mother board: Asus B85 PLUS
- **Memory:** 8G/1600
- **Graphics card:** DDR5 2G
- **HD:** WD 1000G/SATA Video Capture Card

Model:SKR-F00

- Convenient for bedside charging in sickroom
- Worksurface height: 900mm
- Arm for all-in-one computer or laptop
- Drawer space for POS device, keyboard, mouse
- Counting machine tray
- Optional document basket, grid basket
- Cart dimensions: 1000mm(L) x 510mm(W) x 980mm(H) (not include
- LCD arm height)
- Battery and UPS system
- Silent medical casters

#### Model:SKR-EB5

- It is for mini ECG device with wire sections arm.
- Height adjustment range: 400±20mm. Worksurface height: 890mm-1290mm Lifting load ≤ 15kg
- Back cover clamshell design, use for adapter, Built in power line
- Large, smooth ABS worksurface dimensions:533mm(L) x 455mm (W)
- Sliding keyboard/mouse tray height: 684mm-1084mm
- Keyboard tray dimensions: 440mm(L) x 256mm(W)
- Mouse tray dimension: 208mm(L) x 200mm(W)
- Storage bin with handle
- Wheel-to-Wheel Base Dimensions: 513mm x 672.8mm
- Silent medical casters