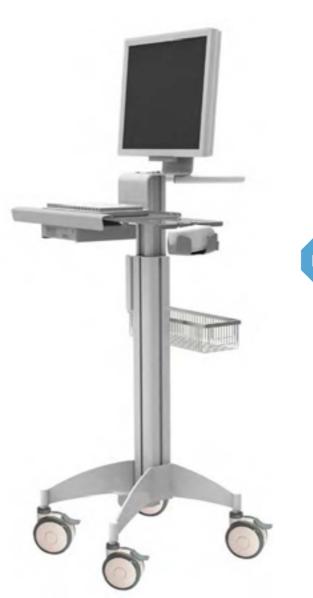

### Simple Workstation Cart

189.5 470 470 8888 422.2 547

- Simple and practical, the cart with PC tray and printer tray for all types of workstations PC and printers
- The integrated design of the mouse bracket and the display bracket , applied for  $\le$  24 inch LCD display, proposal load  $\le$  15 Kg
- Keyboard tray dimensions: 470mm(L) x 206mm(W)
- The rotary type mouse tray, dimensions: 189mm(L) x 195mm(W), with mouse rack
- Behind of the LCD fix frame is handle, easy to move the trolley
- Base: SPCC (steel plate)
- Cart dimensions(not include equipment): 706.5mm(L) x 572mm(W) x 1173(H)
- Silent medical casters