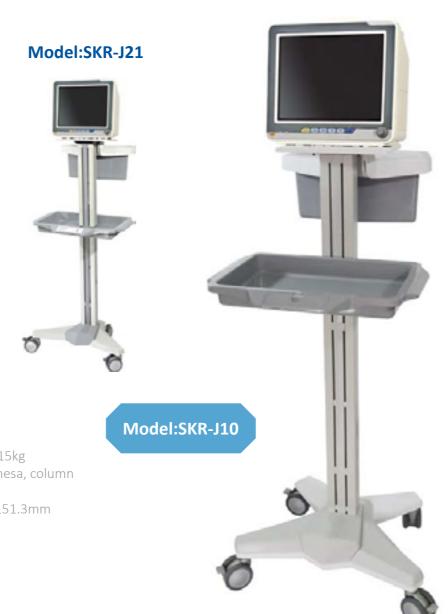

#### Patient Monitor Cart B

- Concise and compact for 13" patient monitor , Proposal Table load  $\leq 15$ kg
- The new cart integration aluminum alloy column, the top equipment mesa, column mounted attachments, easy to transport and install
- The equipment mesa integrated with the handle, the mesa height: 1151.3mm
- The free PABS tray, dimensions: 388mm(L) x 238mm(W) x 50mm(H)
- ABS tray height: 795.9mm
- Cart dimensions: 502.2mm(L) x 629.2mm(W) x 1151.3mm(H)
- 4PCS of 75mm silent medical casters

- Cart dimensions: 558.3mm(L) x 531.8mm(W) x 999.2mm(H)

- 4PCS of 75mm silent medical casters

Model:SKR-J22